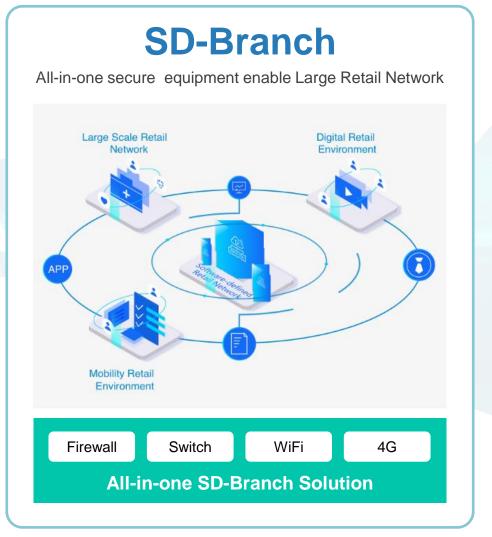

## **Retail Solution**





### **Retail Digital Transformation**



## **Retail Connectivity**







### **Retail Messaging System**











WhatsApp Messenger

WhatsApp Business

WhatsApp Business API

- All-in-one inbox for WhatsApp. Enable every team member to view, assign and respond to every message you received via WhatsApp
- Allows non-technical users be able to send targeted notification messages for specific users

#### **Key Functions**









Reporting





Template Message





Contact Management

#### **Retail POS Solution**









1 41

- \*\*\*
- New payment method e.g. QR Code

With or without Payment terminals

POS integration

Analytics

Online/offline

On device loyalty program

MSL Payment Gateway



International



# Thank You

Contact us: infouk@cmi.chinamobile.com